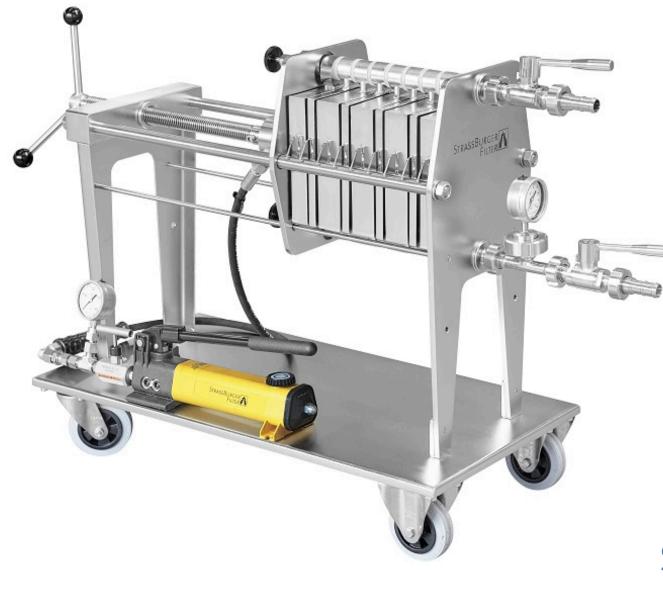

### Sheet filter SF 200

The SF 200 sheet filter was specifically developed for the specific requirements of small quantities in practice. It is suitable for filtering slightly cloudy food liquids. Mainly, it is needed for sterile or clarification filtration and is used as a laboratory filter, as well as a wine and spirits filter or for food oil filtration.

Sheet filter 20 x 20 featuring central spindle pressing

Available frame sizes 15 / 21 / 25 or 31 sheets

Frame AISI 304 or AISI 316 stainless steel

Fittings AISI 304 or AISI 316 stainless steel

Also available with rotary pump, mounted or separate [single-phase alternating current or threephase]

Optional with manual hydraulic system

SF 200 with attached rotary pump