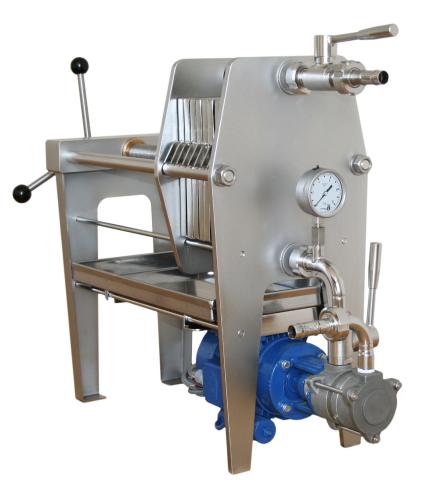

### Sheet filter SF 200

The SF 200 sheet filter was specifically developed for the specific requirements of small quantities in practice. It is suitable for filtering slightly cloudy food liquids. Mainly, it is needed for sterile or clarification filtration and is used as a laboratory filter, as well as a wine and spirits filter or for food oil filtration.

Sheet filter 20 x 20 featuring central spindle pressing

Available frame sizes 15 / 21 / 25 or 31 sheets

Frame AISI 304 or AISI 316 stainless steel

Fittings AISI 304 or AISI 316 stainless steel

Also available with rotary pump, mounted or separate [single-phase alternating current or threephase]

Optional with manual hydraulic system

SF 200 with attached rotary pump