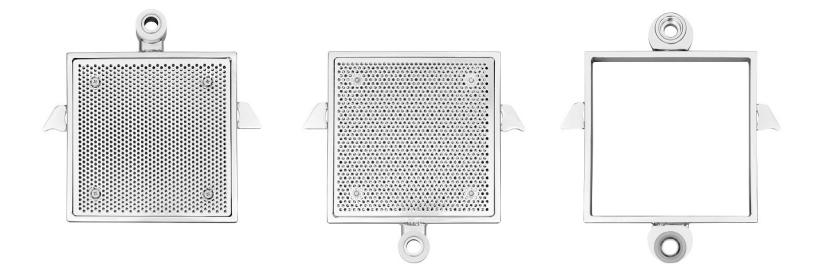

### Particular advantage

Each filter plate has only one eye to position the turbidity plate at the bottom and the discharge plate at the top to ensure better flow conditions. This system does not require risers, eliminating difficult-to-clean dirt corners. The liquid flow through the aligned eyes is easy to clean. The connection slots between the plate and the eye are large enough, measuring 5 x 35 mm, and can be safely cleaned by removing the small window if needed. This helps prevent dirt buildup.